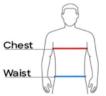

#### body measurements (inches)

\_\_\_\_\_

| S | М              | L | XL | 2XL | ; |
|---|----------------|---|----|-----|---|
|   | 38-40<br>32-34 |   |    |     |   |

chest

Measure under your arms around the fullest part of your chest

waist Measure around your natural waistline at the narrowest part

Order Online at www.RiverCityDance.net/STUDIO-APPAREL

Last Updated 10-02-2024 | PAGE 06

RCDA Studio Apparel is now available to order online. All orders will be need to be placed **NO LATER THAN OCTOBER 15**, **2024**, and can be expected to arrive in *mid-November 2024*.