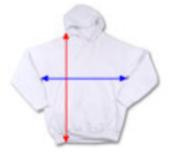

### garment measurements (inches)

| length<br>width                                   | <b>YXS</b><br>(2-4)<br>19<br>15 | YS<br>(6-8)<br>21.25<br>17 | YM<br>(10-12)<br>22.5<br>18 | <b>YL</b><br>(14-16)<br><mark>24</mark><br>19 |  |  |  |
|---------------------------------------------------|---------------------------------|----------------------------|-----------------------------|-----------------------------------------------|--|--|--|
| length<br>(shoulder seam at collar to bottom hem) |                                 |                            |                             |                                               |  |  |  |
| width<br>(side to si                              | de at 1"                        | below the                  | e sleeves)                  |                                               |  |  |  |