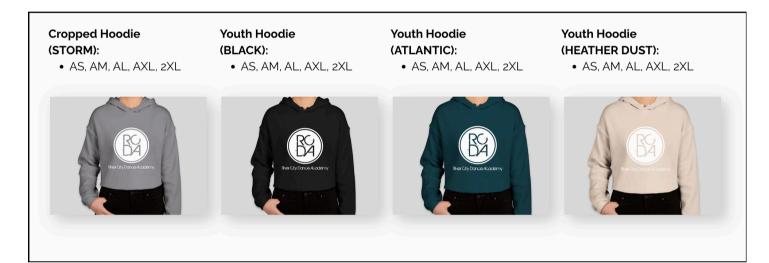

| s     | М       | L         | XL        |  |  |
| SIZE                       | 0-4   | 6-10    | 10-14     | 14-18     |  |  |
| BUST                       | 30-32 | 32-33.5 | 33.5-35.5 | 35.5-37.5 |  |  |

#### How to Measure:

BUST: Measure under your arms around the fullest part of your bust

Order Online at www.RiverCityDance.net/STUDIO-APPAREL

RCDA Studio Apparel is now available to order online. All orders will be need to be placed **NO LATER THAN OCTOBER 15**, **2024**, and can be expected to arrive in *mid-November 2024*.

All orders will be charged by means of RCDA's Online Auto-Pay system at the time orders are placed. There will be NO REFUNDS, RETURNS, EXCHANGES or CHANGING SIZES once orders have been placed.

### Ladies Cropped Hoodie: \$49.00 a hoodie (plus tax)





| garment measurements (inches) |        |        |        |        |  |  |
|-------------------------------|--------|--------|--------|--------|--|--|
| SIZE                          | S      | М      | L      | XL     |  |  |
| LENGTH                        | 18.625 | 19.375 | 21.375 | 22.125 |  |  |
| WIDTH                         | 22     | 23.5   | 25.5   | 27.5   |  |  |

#### How to Measure:

Lay garment flat and use a tape measure or ruler.

LENGTH: Measure from high point shoulder to finished hem at front.

WIDTH: Measure from side to side at 1" below the armholes.

Order Online at www.RiverCityDance.net/STUDIO-APPAREL

\_\_\_\_\_

RCDA Studio Apparel is now available to order online. All orders will be need to be placed **NO LATER THAN OCTOBER 15**, **2024**, and can be expec