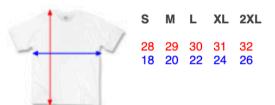

| 22     | 23.5   | 25.5   | 27.5   |  |  |

#### How to Measure:

Lay garment flat and use a tape measure or ruler.

LENGTH: Measure from high point shoulder to finished hem at front.

WIDTH: Measure from side to side at 1" below the armholes.

Order Online at www.RiverCityDance.net/STUDIO-APPAREL

\_\_\_\_\_

RCDA Studio Apparel is now available to order online. All orders will be need to be placed **NO LATER THAN OCTOBER 15**, **2024**, and can be expected to arrive in *mid-November 2024*.

All orders will be charged by means of RCDA's Online Auto-Pay system at the time orders are placed. There will be NO REFUNDS, RETURNS, EXCHANGES or CHANGING SIZES once orders have been placed.

### Adult Crew Neck: \$27.00 a shirt (plus tax)



#### garment measurements (inches)



#### body measurements (inches)

\_\_\_\_\_



| S | М              | L | XL | 2XL | ; |
|---|----------------|---|----|-----|---|
|   | 38-40<br>32-34 |   |    |     |   |

chest

Measure under your arms around the fullest part of your chest

waist Measure around your natural waistline at the narrowest part

Order Online at www.RiverCityDance.net/STUDIO-APPAREL

Last Updated 10-02-2024 | PAGE 06

RCDA Studio Apparel is now available to order online. All orders will be need to be placed **NO LATER THAN OCTOBER 15**, **2024**, and can be expected to arrive in *mid-November 2024*.

All orders will be charged by means of RCDA's Online Auto-Pay system at the time orders are placed. There will be NO REFUNDS, RETURNS, EXCHANGES or CHANGING SIZES once orders have been placed.

### Adult Hoodie: