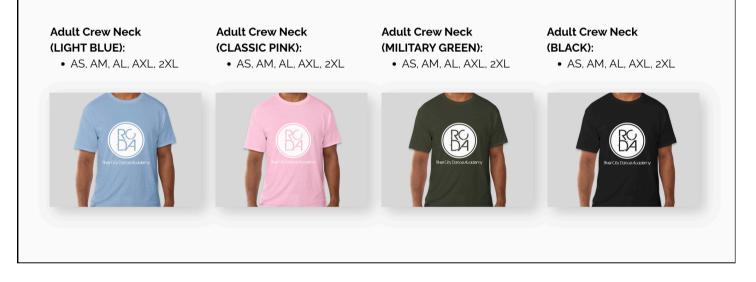

| 21.375 | 22.125 |  |  |
| WIDTH                         | 22     | 23.5   | 25.5   | 27.5   |  |  |

#### How to Measure:

Lay garment flat and use a tape measure or ruler.

LENGTH: Measure from high point shoulder to finished hem at front.

WIDTH: Measure from side to side at 1" below the armholes.

Order Online at www.RiverCityDance.net/STUDIO-APPAREL

\_\_\_\_\_

RCDA Studio Apparel is now available to order online. All orders will be need to be placed **NO LATER THAN OCTOBER 15**, **2024**, and can be expected to arrive in *mid-November 2024*.

All orders will be charged by means of RCDA's Online Auto-Pay system at the time orders are placed. There will be NO REFUNDS, RETURNS, EXCHANGES or CHANGING SIZES once orders have been placed.

### Adult Crew Neck: \$27.00 a shirt (plus tax)



#### garment measurements (inches)



#### body measurements (inches)

\_\_\_\_\_



| S | М              | L | XL | 2XL | ; |
|---|----------------|---|----|-----|---|
|   | 38-40<br>32-34 |   |    |     |   |

chest

Measure under your arms around the fullest part of your chest

waist Measure around your natural waistline at the narrowest part

Order Online at www.RiverCityDance.net/STUDIO-APPAREL

Last Updated 10-02-2024 | PAGE 06

RCDA Studio Apparel is now available to order online. All orders will be need to be placed **NO LATER THAN OCTOBER 15**, **2024**, and can be expected to arrive in *mid-November 2024*.

All orders will be charged by means of RCDA's Online Auto-Pay system at the time orders are placed. There will be NO REFUNDS, RETURNS, EXCHANGES or CHANGING SIZES once order