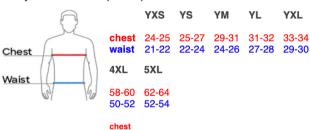

#### garment measurements (inches)

| 4 | -      | length<br>width<br>length<br>(shoulder | YXS<br>(2-4)<br>18<br>14 | 20<br>16  | YM<br>(10-12)<br>22<br>17 | YL<br>(14-16)<br>24<br>18<br>m) | <b>YXL</b><br>(18-20)<br>26<br>19 |
|---|--------|----------------------------------------|--------------------------|-----------|---------------------------|---------------------------------|-----------------------------------|
| - | - 10-1 | <b>width</b><br>(armhole               | to armho                 | ole acros | s chest)                  |                                 |                                   |

#### body measurements (inches)

Measure under your arms around the fullest part of your chest waist

Measure around your natural waistline at the narrowest part

Order Online at www.RiverCityDance.net/STUDIO-APPAREL